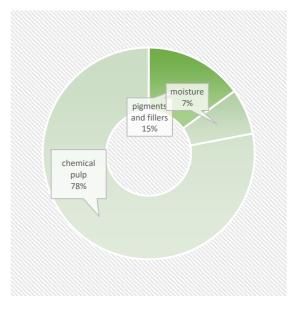

#### **PRODUCT COMPOSITION**

This product contains biomass carbon, equivalentto1430kg of CO2 per tonne of product.

Phone +46 73 539 09 19 e-mail Ebba.Ingvarsson@lessebopaper.com