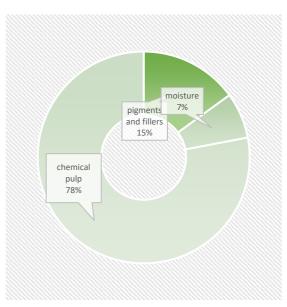

## PRODUCT COMPOSITION

This product contains biomass carbon, equivalent to 1430 kg of CO2 per tonne of product.

Phone +46 73 539 09 19
e-mail Ebba.Ingvarsson@lessebopaper.com