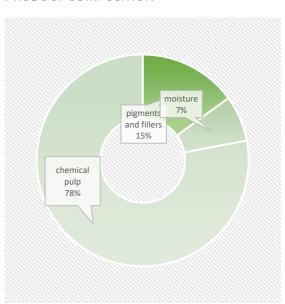

## PRODUCT COMPOSITION

This product contains biomass carbon, equivalent to 1430 kg of CO2 per tonne of product.

Phone +46 73 539 09 19 e-mail Ebba.Ingvarsson@lessebopaper.com