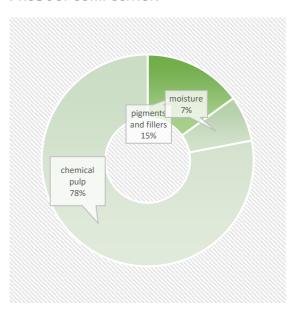

## PRODUCT COMPOSITION

This product contains biomass carbon, equivalent to 1430 kg of CO2 per tonne of product.

Phone +46 73 539 09 19 e-mail Ebba.Ingvarsson@lessebopaper.com