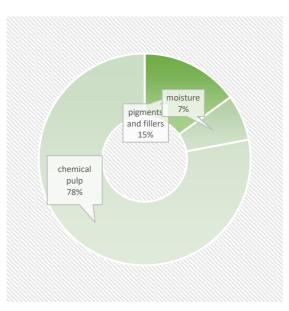

## PRODUCT COMPOSITION

This product contains biomass carbon, equivalent to 1430 kg of CO2 per tonne of product.

Phone +46 73 539 09 19 e-mail Ebba.Ingvarsson@lessebopaper.com