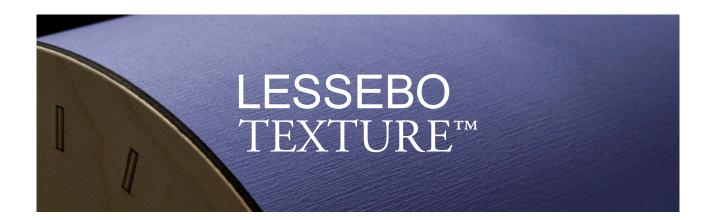

## Product sheet

Lessebo Texture is a range of embossing patters made to enhance our paper qualities with a surface texture or pattern. We are able to offer a great variety of surface texture and patterns that are embossed to the sheet.

Choose your colour, weight and paper characteristics and we will combine them with your favourite texture to achieve a high quality paper or board suitable for packaging, cards, covers or any other graphical application.