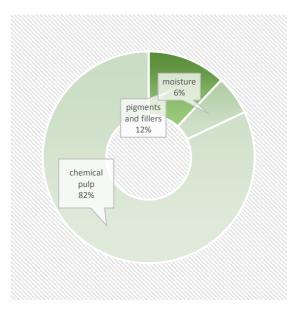

## **PRODUCT COMPOSITION**

This product contains biogenic carbon, equivalentto1 503kg of CO2 per tonne of product.

Phone +46 (0)73 539 09 19 e-mail market@lessebopaper.com