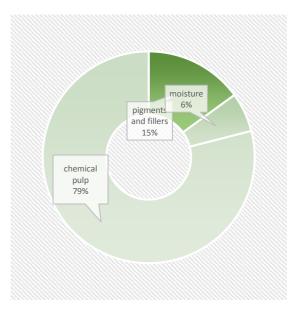

## **PRODUCT COMPOSITION**

This product contains biogenic carbon, equivalentto1 430kg of CO2 per tonne of product.

Phone +46 (0)73 539 09 19 e-mail market@lessebopaper.com