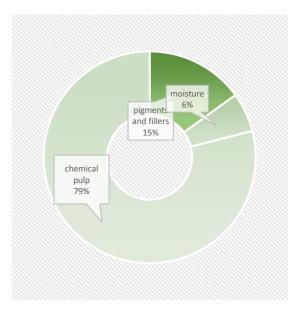

## **PRODUCT COMPOSITION**

This product contains biogenic carbon, equivalentto1 430kg of CO2 per tonne of product.

Phone +46 (0)73 539 09 19 e-mail market@lessebopaper.com