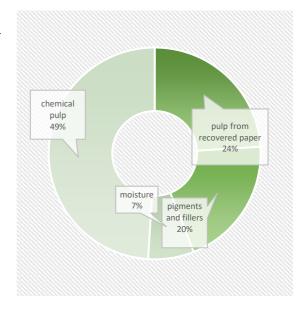

|              |       | •          |
| Air                    | <u>SO2</u>   | 0,18  | kg/tonne   |
|                        | NOx          | 1,44  | kg/tonne   |
|                        | CO2 (fossil) | 7,81  | kg/tonne   |
|                        |              |       |            |
| Solid waste landfilled |              | 22,81 | BDkg/tonne |
|                        |              |       |            |
| Dunchas                |              |       |            |

| Purchased electricity co | onsumptio | n   |  |
|--------------------------|-----------|-----|--|
| /tonne of final product  | 1078      | kWh |  |

# More information

| Contact | Ebba Ingvarsson  |
|---------|------------------|
| Address | Lessebo Paper AB |
|         | 365 33 Lessebo   |



This product contains biomass carbon, equivalentto1 430kg of CO2 per tonne of product.

Phone +46 073 539 09 19 e-mail market@lessebopaper.com

### PRODUCT COMPOSITION