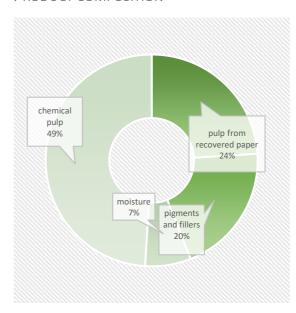

## PRODUCT COMPOSITION

This product contains biomass carbon, equivalent to 1 430 kg of CO2 per tonne of product.

Phone +46 073 539 09 19
e-mail market@lessebopaper.com